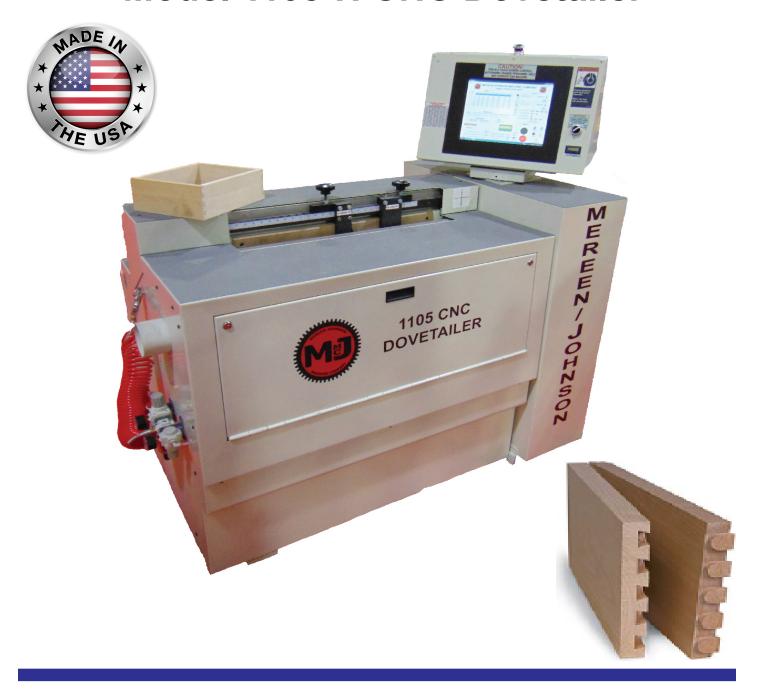

# **Model 1105-H CNC Dovetailer**

## **HIGH PRODUCTION - EVEN WITH SINGLE PIECE BATCH SIZES**

Mereen-Johnson's CNC Dovetailers offer the quality construction, precision, reliability, and low cost of ownership you've come to expect from this industry leader. This unique machine offers production flexibility and lightning fast changeovers providing high production, even with custom order demands.

- The Model 1105 CNC Dovetailer features a 5 HP motor driving five spindles.
- Cartridge type spindles are individually replaceable.
- Exclusive dual cutting path virtually eliminates tearout and allows for joint fit adjustability though cutter compensation feature.
- Spindles equipped with sealed double angular contact top and bottom bearings which never need lubricating and provide longer spindle life and greater reliability.
- Spindles and router bits have wrench flats for easy tool changes.
- Dual phenolic chip breakers to minimize tearout.
- Automatic partial tenon removal (No special tools required).
- Changeovers between sides and fronts/backs are made in seconds from the operator console.
- Resharpened bits easily accommodated using cutter compensation.
- Tenon/mortise fit is easily adjusted from the operator console.
- Part thickness changeovers are made in seconds from the operator console.
- Knowledge of machine tool programming is not required.

### **INTERFACE:**

Color touch screen console.