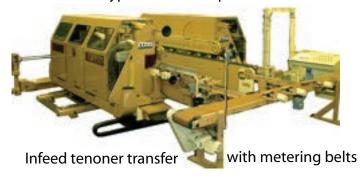

available







**Tooling Options** 







Trim Motors in combination with Jump Scores







**Abrasive Wheel Sanders** 



Four Station Tenoner shown with optional

Machine Base: Heavy wall structural steel weldment with linear rails and air actuated position lock



Feed Chains: smooth, corrugated, or padded surface. Snap-in, bolt-on, clamp-up, or pop-up type feed lugs.





Structural Joinery

**Panel Production** 



Stationary and Jump Dado Beams



**Boring Stations** 

#### **Custom Designed to Meet Your Specific Application Requirements**

Choose the right capacity and machining stations



Two Station Machine Center



**Three Station Machine Center** 

Custom controls and automation to reduce labor, minimize set-up times, and increase production



Typical CNC set-up screen





Four Station Machine Center



Part rotation transfer



Lift gate transfer chains



Five Station Machine Center

\*Note: Actual capacities and station arrangements may vary. Custom design and engineering services also available.



Tenoner to moulder transfer

MER2000TEN-4/19

#### Mereen-Johnson LLC

5201 East River Rd, Suite 301 Minneapolis, Minnesota 55421 Phone - (612) 529-7791 or (888) 465-7297) info@mereen-johnson.com www.MEREEN-JOHNSON.com