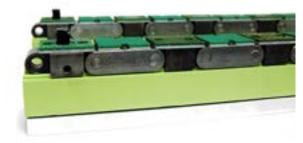

Four Station Tenoner shown with optional

Machine Base: Heavy wall structural steel weldment with linear rails and air actuated position lock

Feed Chains: smooth, corrugated, or padded surface. Snap-in, bolt-on, clamp-up, or pop-up type feed lugs.