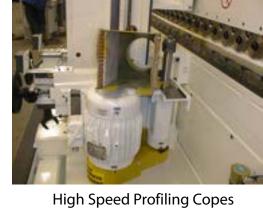

Four Station Tenoner shown with optional

Machine Base: Heavy wall structural steel weldment with linear rails and air actuated position lock

Feed Chains: smooth, corrugated, or padded surface. Snap-in, bolt-on, clamp-up, or pop-up type feed lugs.