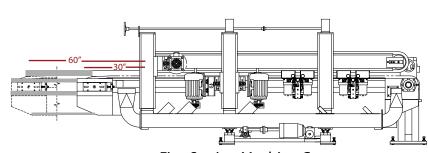

Four Station Tenoner shown with optional

Machine Base: Heavy wall structural steel weldment with linear rails and air actuated position lock

Feed Chains: smooth, corrugated, or padded surface. Snap-in, bolt-on, clamp-up, or pop-up type feed lugs.

#### **Custom Designed to Meet Your Specific Application Requirements**

Choose the right capacity and machining stations

Two Station Machine Center

**Three Station Machine Center** 

Custom controls and automation to reduce labor, minimize set-up times, and increase production

Typical CNC set-up screen

Four Station Machine Center

Part rotation transfer

Lift gate transfer chains

Five Station Machine Center

\*Note: Actual capacities and station arrangements may vary. Custom design and engineering services also available.