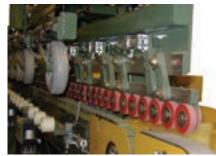

Four Station Tenoner shown with optional

Machine Base: Heavy wall structural steel weldment with linear rails and air actuated position lock

Feed Chains: smooth, corrugated, or padded surface. Snap-in, bolt-on, clamp-up, or pop-up type feed lugs.