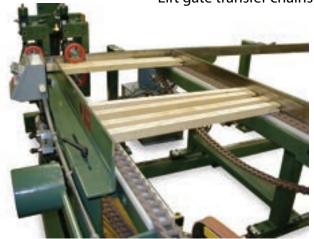

Typical CNC set-up screen

Four Station Machine Center

Part rotation transfer

Lift gate transfer chains

Five Station Machine Center

\*Note: Actual capacities and station arrangements may vary. Custom design and engineering services also available.