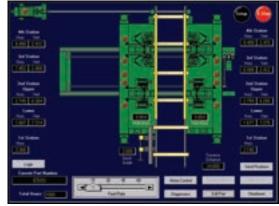

Typical CNC set-up screen

Four Station Machine Center

Part rotation transfer

Lift gate transfer chains

Five Station Machine Center

\*Note: Actual capacities and station arrangements may vary. Custom design and engineering services also available.