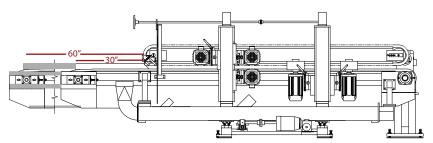

#### **Custom Designed to Meet Your Specific Application Requirements**

Choose the right capacity and machining stations

Two Station Machine Center

**Three Station Machine Center** 

Custom controls and automation to reduce labor, minimize set-up times, and increase production

Typical CNC set-up screen

Four Station Machine Center

Part rotation transfer

Lift gate transfer chains

Five Station Machine Center

\*Note: Actual capacities and station arrangements may vary. Custom design and engineering services also available.