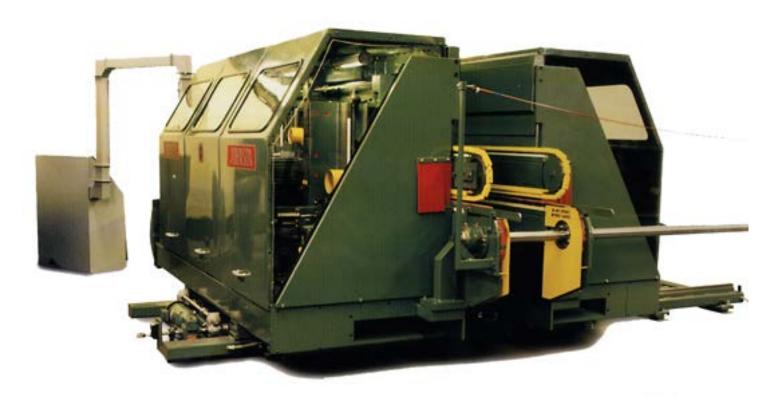

Four Station Tenoner shown with optional

Machine Base: Heavy wall structural steel weldment with linear rails and air actuated position lock

Feed Chains: smooth, corrugated, or padded surface. Snap-in, bolt-on, clamp-up, or pop-up type feed lugs.