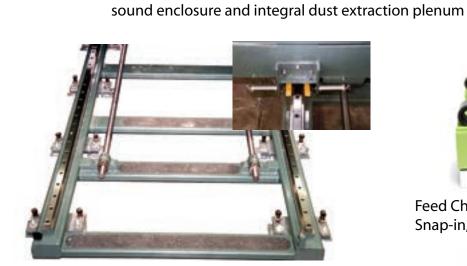

Four Station Tenoner shown with optional

Machine Base: Heavy wall structural steel weldment with linear rails and air actuated position lock

Feed Chains: smooth, corrugated, or padded surface. Snap-in, bolt-on, clamp-up, or pop-up type feed lugs.