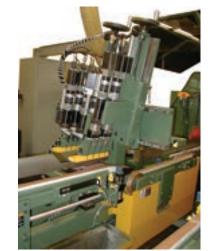

Four Station Tenoner shown with optional

Machine Base: Heavy wall structural steel weldment with linear rails and air actuated position lock

Feed Chains: smooth, corrugated, or padded surface. Snap-in, bolt-on, clamp-up, or pop-up type feed lugs.