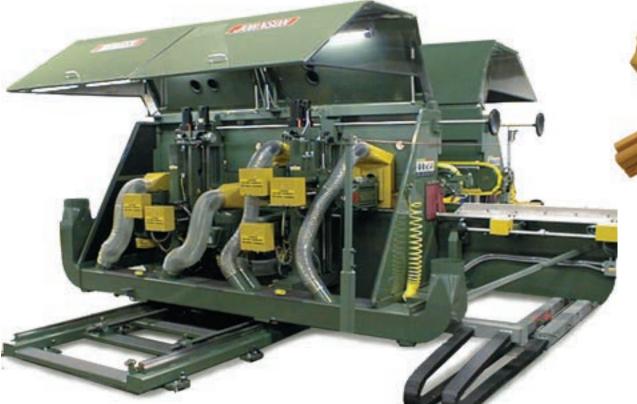

Four Station Tenoner shown with optional

Machine Base: Heavy wall structural steel weldment with linear rails and air actuated position lock

Feed Chains: smooth, corrugated, or padded surface. Snap-in, bolt-on, clamp-up, or pop-up type feed lugs.