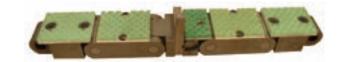

Four Station Tenoner shown with optional

Machine Base: Heavy wall structural steel weldment with linear rails and air actuated position lock

Feed Chains: smooth, corrugated, or padded surface. Snap-in, bolt-on, clamp-up, or pop-up type feed lugs.