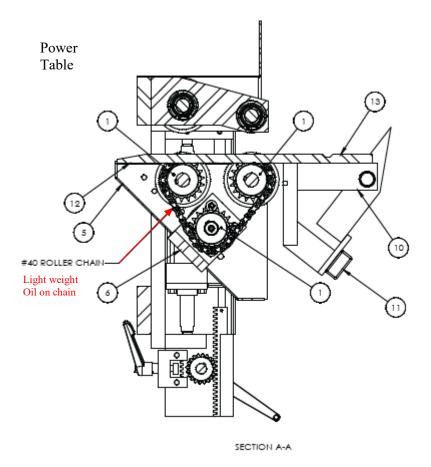

- 1. Start out by lightly oiling the entire CHAIN. The machine has been properly lubricated before leaving the Mereen-Johnson assembly floor. Do not regrease motor bearings.
- 2. Set up a lubrication schedule. (See the schedule included in the manual.)

Every 400 hours of running time oil the machine. Keep chain clean.

It is recommended that these OILS or their equivalent be used on the Mereen-Johnson Machine Company Equipment.

| Ambient Air Temperature +5°F to +77°F. Gulf Oil                                                                        |
|------------------------------------------------------------------------------------------------------------------------|
| CompanyGulf EP S60                                                                                                     |
| Chevron Oil Company Non-Leaded Gear Compound 150                                                                       |
| American Oil CompanySpartan EP 150                                                                                     |
| Mobil Oil Company Mobilgear 629                                                                                        |
| Shell Oil CompanyOmala Oil 100                                                                                         |
| Texaco Oil Company Meropa 150                                                                                          |
|                                                                                                                        |
| Ambient Air Temperature +32°F to +104°F.                                                                               |
| innoient in remperature 52 i to 10 i i.                                                                                |
| Gulf Oil CompanyGulf EP S100                                                                                           |
| ÷                                                                                                                      |
| Gulf Oil CompanyGulf EP S100                                                                                           |
| Gulf Oil CompanyGulf EP S100<br>Chevron Oil Company Non-Leaded Gear Compound 220                                       |
| Gulf Oil CompanyGulf EP S100<br>Chevron Oil Company Non-Leaded Gear Compound 220<br>American Oil CompanySpartan EP 220 |