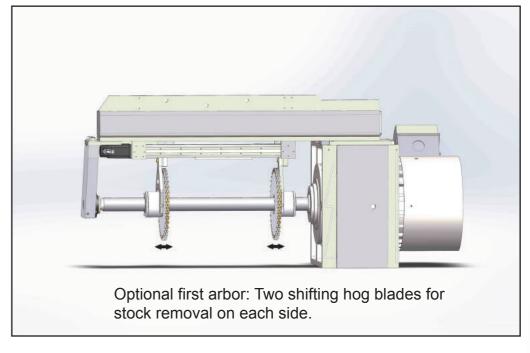

## Model 524-RF/SR paired with the Rip Navigator Scout-HS: THE ULTIMATE IN OPTIMIZING



• Integrates perfectly with Mereen-Johnson Roll Feed Ripsaw

• Real time recording can turn off rips when production requirements are met

• Programmable cut bill will only rip strips which meet your length & cross cut requirements

System guide is mounted on linear ways for smooth and accurate positioning integrated with Rip Navigator control. Integral upper and lower rolls both jump for accuracy and reduced wear.

## **Optional 2-sided Hogging Virtually Eliminates Edgings**







**EDGE** 

## **Value**

- Extremely robust construction providing greatest durability & longevity.
- Designed for low maintenance providing the lowest total cost of ownership.
- The industry's best re-sale value.
- The best warranty and after sales service.

## **LEADING TECHNOLOGY -- LASTING PERFORMANCE**