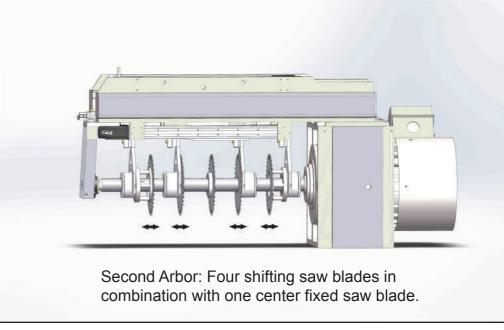

## Model 524-RF/SR paired with the Rip Navigator Scout-HS: THE ULTIMATE IN OPTIMIZING



• Integrates perfectly with Mereen-Johnson Roll Feed Ripsaw

• Real time recording can turn off rips when production requirements are met

• Programmable cut bill will only rip strips which meet your length & cross cut requirements

System guide is mounted on linear ways for smooth and accurate positioning integrated with Rip Navigator control. Integral upper and lower rolls both jump for accuracy and reduced wear.

## **Optional 2-sided Hogging Virtually Eliminates Edgings**







**EDGE** 

## **Value**

- Extremely robust construction providing greatest durability & longevity.
- Designed for low maintenance providing the lowest total cost of ownership.
- The industry's best re-sale value.
- The best warranty and after sales service.

## **LEADING TECHNOLOGY -- LASTING PERFORMANCE**