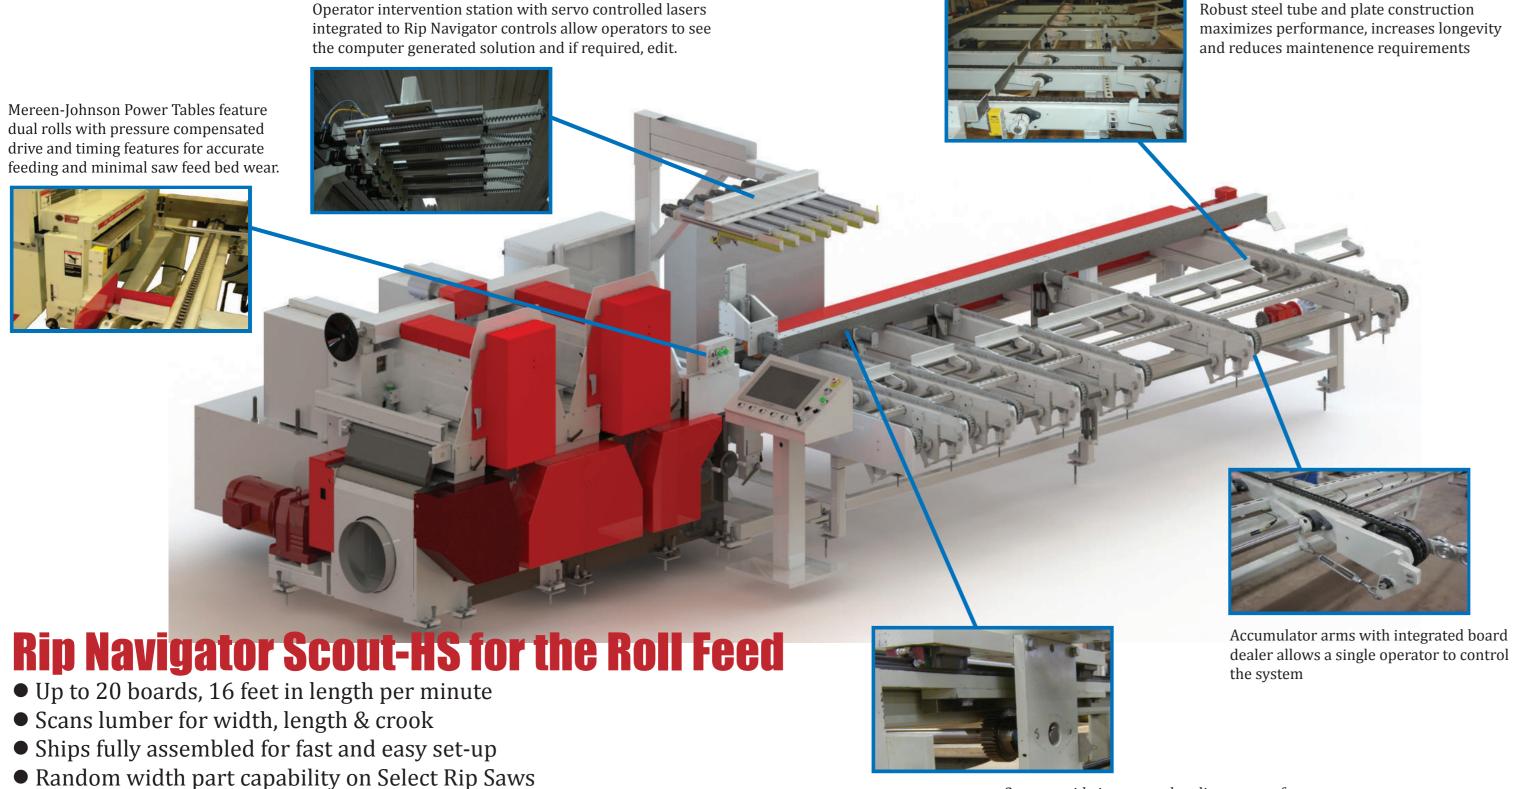

## Model 524-RF/SR paired with the Rip Navigator Scout-HS: THE ULTIMATE IN OPTIMIZING



• Integrates perfectly with Mereen-Johnson Roll Feed Ripsaw

• Real time recording can turn off rips when production requirements are met

• Programmable cut bill will only rip strips which meet your length & cross cut requirements

System guide is mounted on linear ways for smooth and accurate positioning integrated with Rip Navigator control. Integral upper and lower rolls both jump for accuracy and reduced wear.

## **Optional 2-sided Hogging Virtually Eliminates Edgings**







**EDGE** 

## **Value**

- Extremely robust construction providing greatest durability & longevity.
- Designed for low maintenance providing the lowest total cost of ownership.
- The industry's best re-sale value.
- The best warranty and after sales service.

## **LEADING TECHNOLOGY -- LASTING PERFORMANCE**