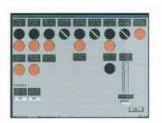

### **CONTOURING:**

- Motor Control Through "Touch Screen" Interface
- Motion Control Using IBM Compatible PC Running the latest Windows Technology and Delta Tau Multi-Axis Controller
- Programming of Standard Arches, Cathedral, Flat Top and Eyebrow, Made Easy Through Special Screens
- Parts Automatically Measured for Automatic Selection of Arch Program and Centering.