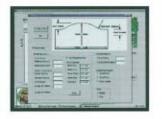

### **CONTOURING:**

- Motor Control Through "Touch Screen" Interface
- Motion Control Using IBM Compatible PC Running the latest Windows Technology and Delta Tau Multi-Axis Controller
- Programming of Standard Arches, Cathedral, Flat Top and Eyebrow, Made Easy Through Special Screens
- Parts Automatically Measured for Automatic Selection of Arch Program and Centering.