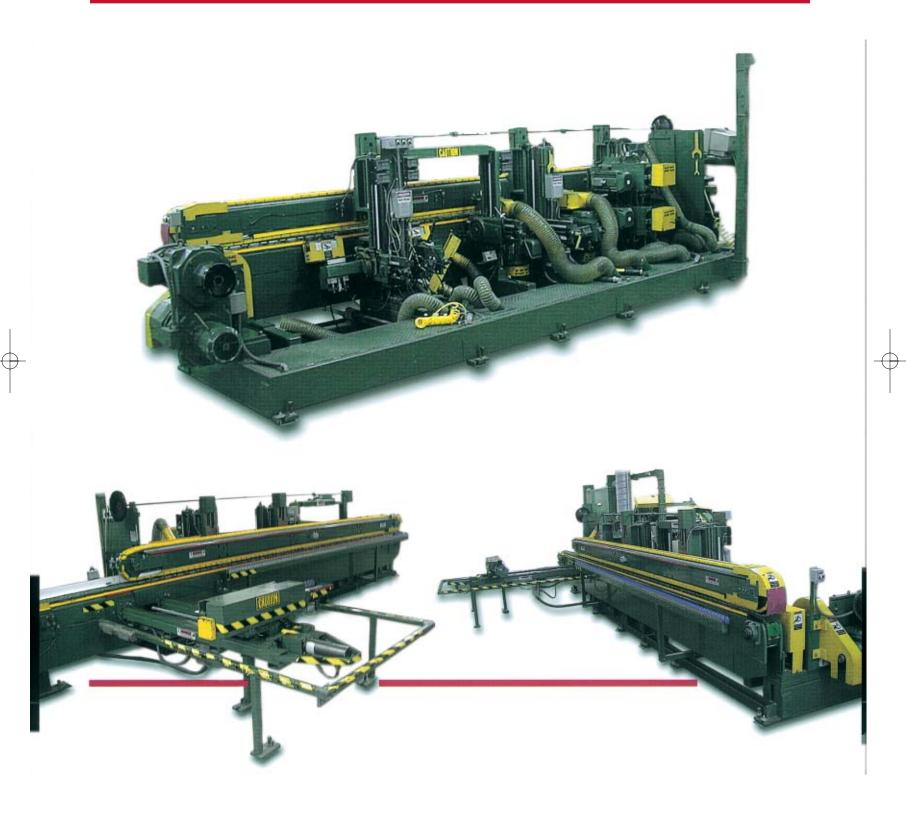

#### **FEATURES:**

- Multi-Station Feed Through Shaper with Trim; Scores; Tenons; Copes, and Sanders. Special Station Arrangements by Request.
- Right Hand Powered Adjusting Guide Programmable for Final Panel Sizing.
   PC Programmed Size Control, Adjusts Fence when Previous Panel is Clear.
- Panel Squaring is Achieved by Exclusive Servo Driven Leading Edge Alignment Pins. Pins are Driven to Match the Feed Rate.

#### **BENEFITS:**

Short Runs or Long Runs
JIT of Parts
Minimize Inventory
Batch Size to Order
Break into Production for Repairs of Special Orders

"ENGINEERING TECHNOLOGY FOR PROFITABLE SOLUTIONS...SINCE 1905"