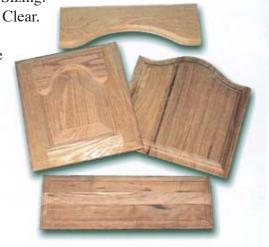

### **CONTOURING:**

- Motor Control Through "Touch Screen" Interface
- Motion Control Using IBM Compatible PC Running the latest Windows Technology and Delta Tau Multi-Axis Controller
- Programming of Standard Arches, Cathedral, Flat Top and Eyebrow, Made Easy Through Special Screens
- Parts Automatically Measured for Automatic Selection of Arch Program and Centering.

#### **FEATURES:**

- Multi-Station Feed Through Shaper with Trim; Scores; Tenons; Copes, and Sanders. Special Station Arrangements by Request.
- Right Hand Powered Adjusting Guide Programmable for Final Panel Sizing.
   PC Programmed Size Control, Adjusts Fence when Previous Panel is Clear.
- Panel Squaring is Achieved by Exclusive Servo Driven Leading Edge Alignment Pins. Pins are Driven to Match the Feed Rate.